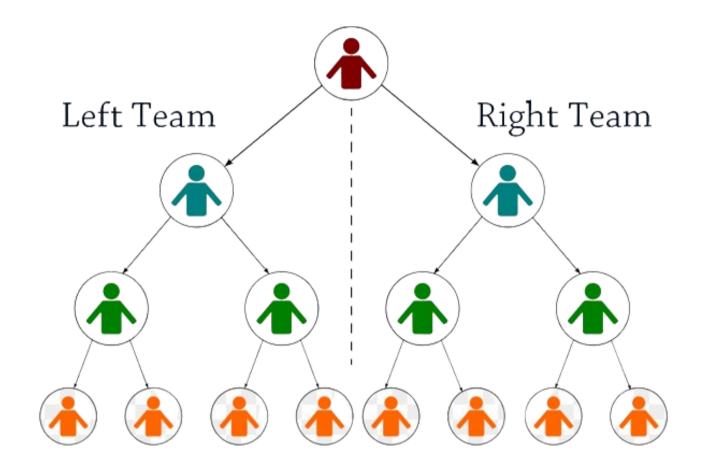

### MATCHING **INCOME**

# **BINARY INCOME**

- 1:1 = 100RS
- UNLIMITED DEPTH
- CAPPING PAR DAY RS.5000
- BUSINESS CARRY FORWARD

## • 1:1= RS.100/-

- 5:5=500/-
- 10:10=1000/-
- 15:15=1500/-
- 20:20=2000/-
- 25:30 = 2500/-
- **2 TIMES DAILY CLOSING 2500 CAPPING 12PM 2500 CAPPING 12 AM**

## **BUSINESS CONSULTANT** THE POWER OF DUPLICATION