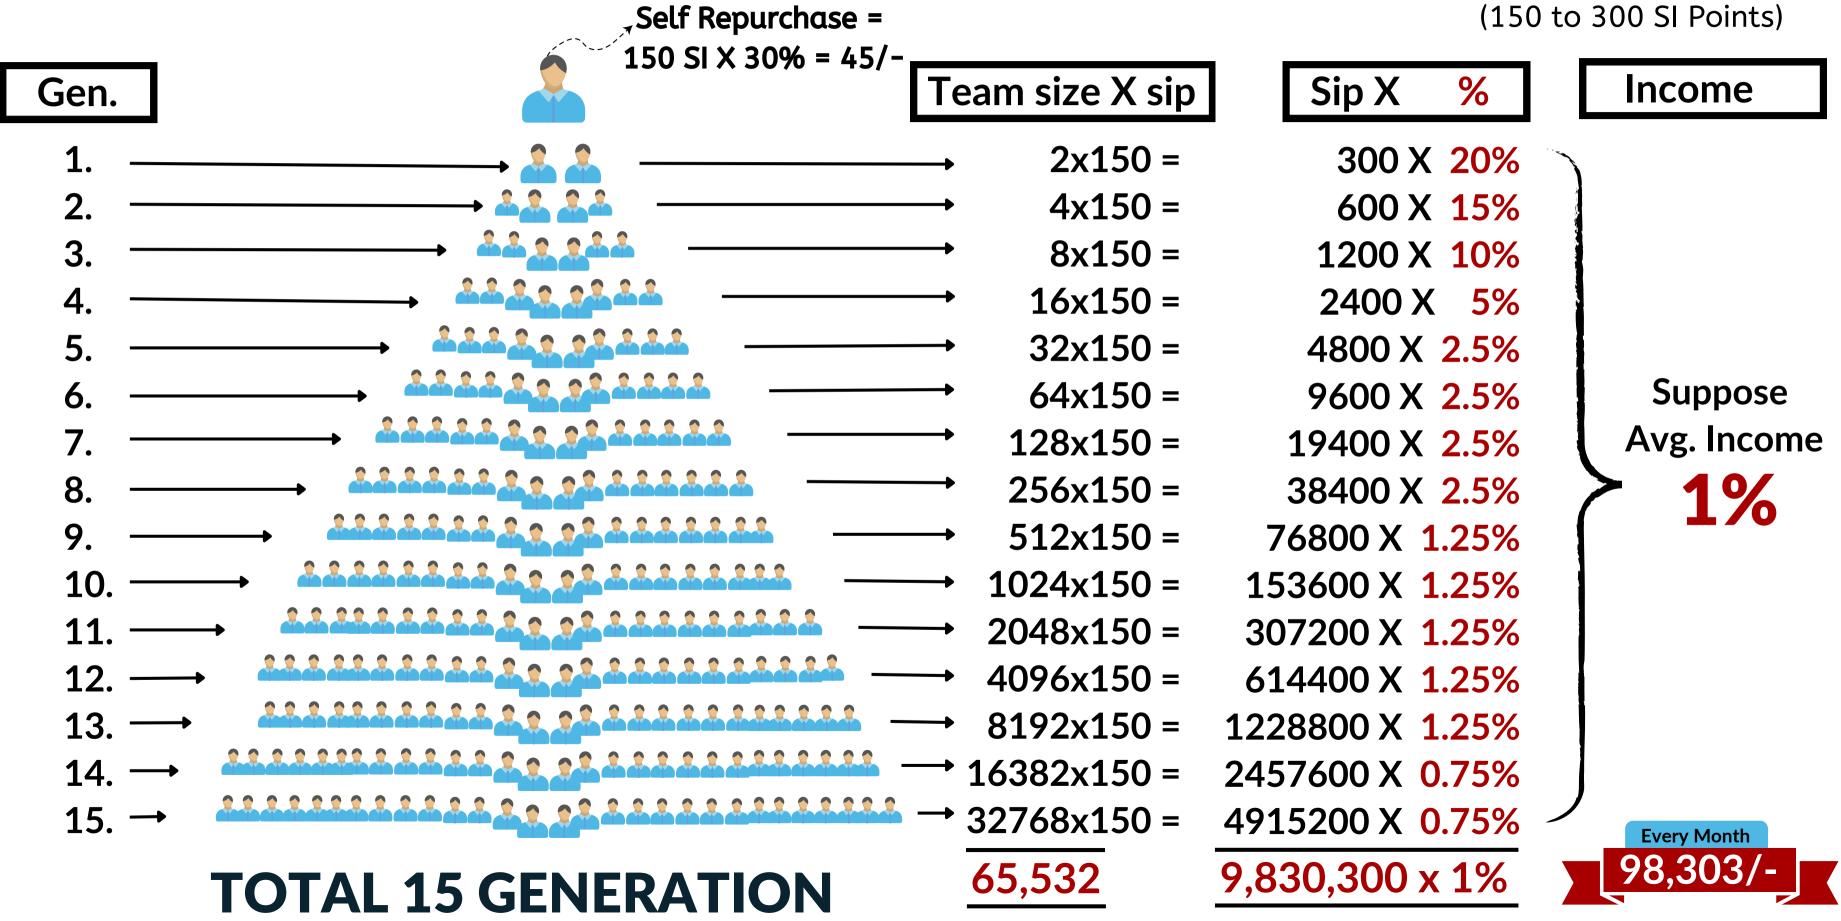

## **REPURCHASE INCOME**

### RICH LIFESTYLE

\*EXAMPLE\* Every Family Repurchase 5000rs.-10000rs) (150 to 300 SI Points)