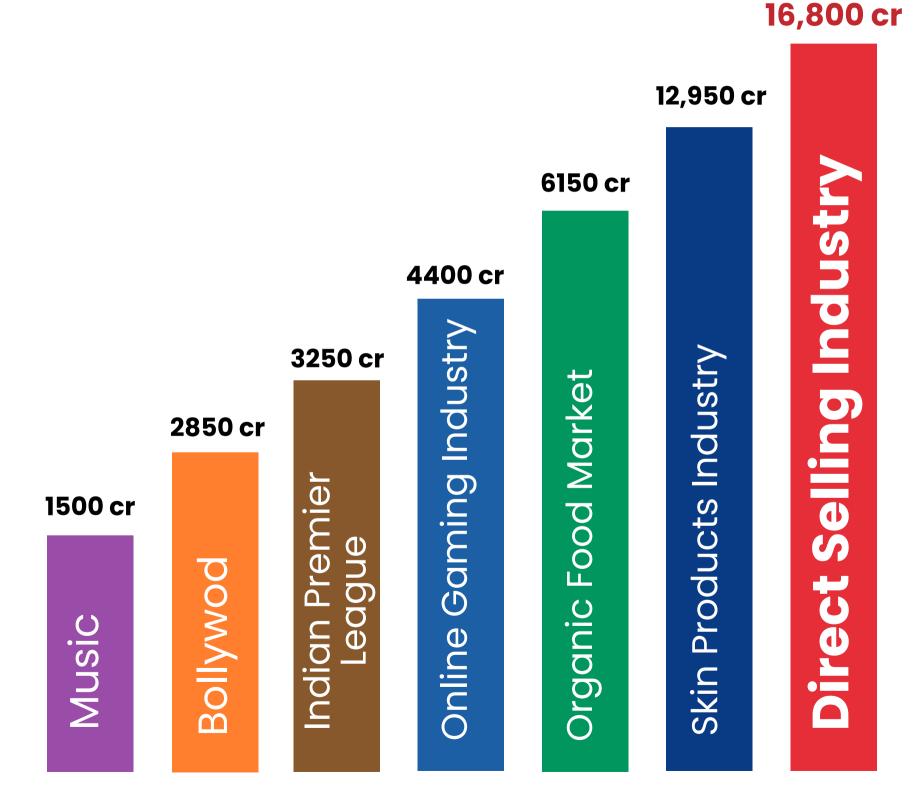

## REVENUES OF INDIAN INDUSTRY 2021

Direct Selling is a growing market at present the market size is Rs.16,800 cr & it is expected to become Rs 64,500cr by 2025.