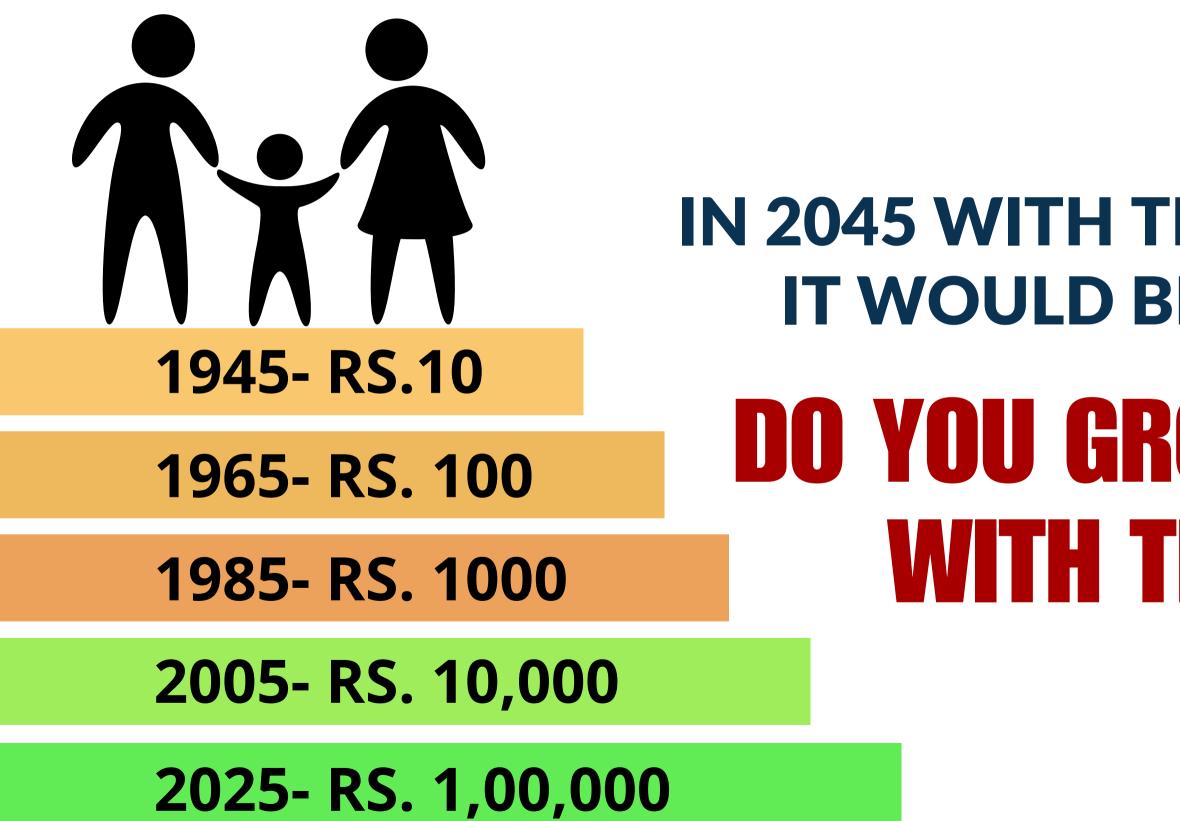

## **AN IMPORTANT STATISTICS AVERAGE MONTHLY EXPENSE OF A MIDDLE CLASS FAMILY FOR SURVIVAL**

# **IN 2045 WITH THIS INFLATION RATE, IT WOULD BE RS. 1P LACS P.M.** DO YOU GROW THAT MUCH WITH THE INCOME?