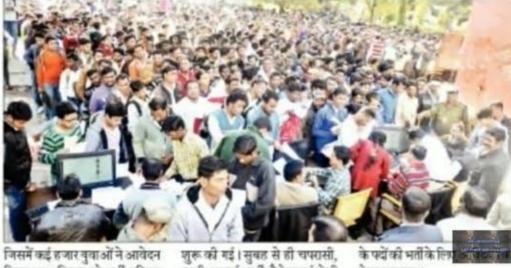

चपरासी बनने के लिए लगा मेलाँ जिला कोर्ट में भर्ती होने ग्रेजुएट व पोस्ट ग्रेजुएट युवकों ने भी किए आवेदन

पीपुल्स संवाददाता 🕈 जबलबुर editor@peoplewattaschat.co.in

रविवार को जिला कोर्ट में निकली चपरासी की भर्ती में शामिल होने के लिए हजारों की संख्या में आवेदक इंटरव्य देने पहुंचे। बेरोजगारों की इतनी ज्यादा भीड रही कि लोगों को काब करने के लिए पुलिस बल लगाना पडा

गौरतलब है कि प्रदेश भर से जिला कोर्ट में चल रहे इंटरव्य की प्रक्रिया में शामिल होने हजारों आवेदक पहुंचे। जिला कोर्ट में कलेक्टेट रेट पर चतथं श्रेणी कर्मचारियों की भर्ती निकल्ली गई जी।

जरूरी है, टीम के साथ जडकर काम करने

#### नैटवर्क मार्किटिंग से हल हो सकती है बेरोजगारी की समस्या

ज्यसे पहले इस बार

Mall91 भारत की दुकान

का सर्ज़बा होना

को पूरी तरह पक्का करना वालिए कि कंपनी सरकार से नैटवर्क मार्किटकित्र

मंजुरश्च है या नहीं तया सरकार का जो टैवस बनता है वह कंपनी समय पर अदा करती है या नहीं। कंपनी का प्रोदेवर अक्षी गणवता क होन गालिए रहे